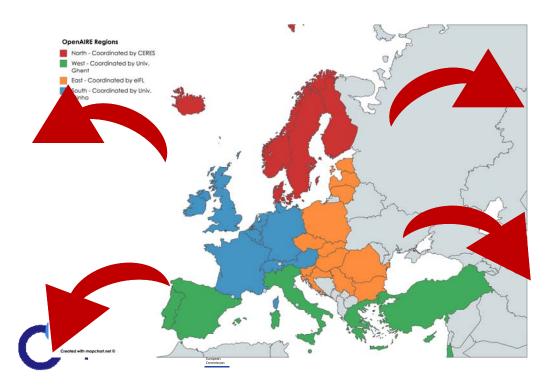

## National Open Access Desks (NOADs)

#### **Facts**

- Research is global, support is local
- Diversity in culture & maturity of national/local infras
- Not one size fits all in OA and open science

Our pan-European network

---> 34 countries

Key national organizations

---> 4 area coordinators

Moving to OS

Linked to infras around the world

RDA | BOF EOSC-related European Projects